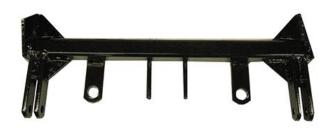

## BlueOx Baseplate #BX3303

Blue Ox Baseplate BX3303

This Fits: 1993-1994 Saturn SC2

Vehicle Baseplate; Standard Tabs; Single Lug; With Safety Cable Hooks

• Designed To Use Existing Holes And Hardware To Mount The Baseplate To The Towed Vehicle